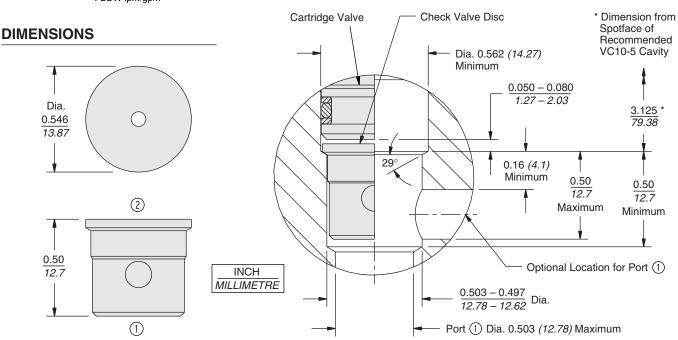

e check valve disc designed to conveniently integrate with a 5-way directional cartridge as a load sense check on port ①. The valve requires a modified cavity as indicated below.

## **OPERATION**

The **CVD10** check valve disc allows free flow from port ② to port ①, while normally blocking flow in the opposite direction.

## **FEATURES**

- · Hardened parts for long life.
- Heavy duty construction.
- Industry common cavity.

## **RATINGS**

Operating Pressure: 250 bar (3625 psi)

Internal Leakage: Maximum: 25 ml/minute (1.5 cu. in./minute) at 207 bar (3000 psi)

Operating Temperature: -40 to 120°C (-40° to 248°F)

Materials: Steel with hardened work surfaces

Weight: 0.01 kg. (0.02 lb.)

## **TO ORDER**

#### Model No: CVD10

## **INSTALLATION** (See VC10-5 Cavity Detail, page 9.110.6)