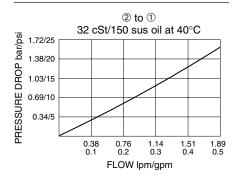

# PERFORMANCE (Disc Only)

## **RATINGS**

Operating Pressure: 250 bar (3625 psi)

Internal Leakage: Maximum: 25 ml/minute (1.5 cu. in./minute) at 207 bar (3000 psi)

Operating Temperature: -40 to 120°C (-40° to 248°F)

Materials: Steel with hardened work surfaces