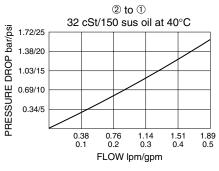

oad sense check on port ①. The valve requires a modified cavity as indicated below.

#### **OPERATION**

The **CVD08** check valve disc allows free flow from port ② to port ①, while normally blocking flow in the opposite direction.

## **FEATURES**

- Hardened parts for long life.
- Heavy duty construction.
- Industry common cavity.

## **RATINGS**

Operating Pressure: 250 bar (3625 psi)

Internal Leakage: Maximum: 25 ml/minute (1.5 cu. in./minute) at 207 bar (3000 psi)

Operating Temperature: -40 to 120°C (-40° to 248°F)

Materials: Steel with hardened work surfaces

Weight: 0.01 kg. (0.02 lb.)

#### **TO ORDER**

Model No: CVD08

## INSTALLATION (See VC08-5 Cavity Detail, page 9.108.3)





# CVD10 10-Size Check Valve Disc



# **SYMBOL**

## **USASI/ISO:**



# PERFORMANCE (Disc Only)



## **DESCRIPTION**

A drop-in, cartridge-style check valve disc designed to conveniently integrate with a 5-way directional cartridge as a load sense check on port ①. The valve requires a modified cavity as indicated below.

## **OPERATION**

The **CVD10** check valve disc allows free flow from port ② to port ①, while normally blocking flow in the opposite direction.

## **FEATURES**

- · Hardened parts for long life.
- Heavy duty construction.
- Industry common cavity.

## **RATINGS**

Operating Pressure: 250 bar (3625 psi)

Internal Leakage: Maximum: 25 ml/minute (1.5 cu. in./minute) at 207 bar (3000 psi)

Operating Temperature: -40 to 120°C (-40° to 248°F)

Materials: Steel with hardened work surfaces

Weight: 0.01 kg. (0.02 lb.)

## **TO ORDER**

#### Model No: CVD10

## **INSTALLATI