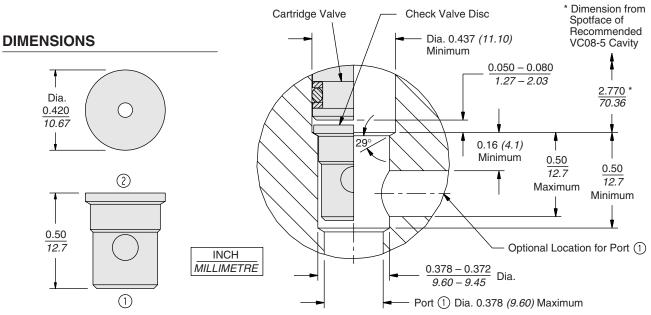

## INSTALLATION (See VC08-5 Cavity Detail, page 9.108.3)

## **INSTALLATION** (See VC10-5 Cavity Detail, page 9.110.6)